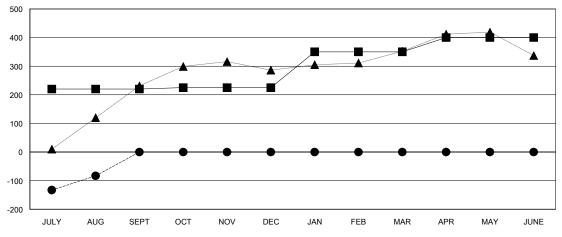

## GOALS AND ACTUAL MEMBERS CUMULATIVE

| _    | CURRENT YEAR GOALS FOR NEW |
|------|----------------------------|
| 1EMB | ERS                        |

- CURRENT YEAR ACTUAL MEMBERS

- ▲ - LAST YEAR ACTUAL MEMBERS

| Members               |                    |                                     |                    |                  |  |  |
|-----------------------|--------------------|-------------------------------------|--------------------|------------------|--|--|
| RESULTS FOR 2016-2017 |                    |                                     |                    |                  |  |  |
| QUARTER               | NEW MEMBER<br>GOAL | CHARTER AND<br>NEW MEMBERS<br>ADDED | DROPPED<br>MEMBERS | NET<br>GAIN/LOSS |  |  |
| JULY/AUG/SEPT         | 220                | 185                                 | 268                | -83              |  |  |
| OCT/NOV/DEC           | 5                  | 0                                   | 0                  | 0                |  |  |
| JAN/FEB/MAR           | 125                | 0                                   | 0                  | 0                |  |  |
| APR/MAY/JUNE          | 50                 | 0                                   | 0                  | 0                |  |  |