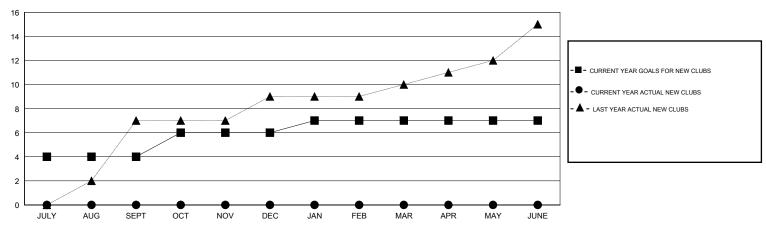

## GOALS AND ACTUAL NEW CLUBS CUMULATIVE

## District 323E2

Results as of: 8/31/2016

GMT: KAMLESH JAIN LOCATION INDIA GMT CA 6

| Clubs                                              |                  |             |                  |                  |  |  |
|----------------------------------------------------|------------------|-------------|------------------|------------------|--|--|
| RESULTS FOR 2016-2017                              |                  |             |                  |                  |  |  |
| QUARTER                                            | NEW CLUB<br>GOAL | NEW CLUBS   | DROPPED<br>CLUBS | NET<br>GAIN/LOSS |  |  |
| JULY/AUG/SEPT OCT/NOV/DEC JAN/FEB/MAR APR/MAY/JUNE | 4<br>2<br>1<br>0 | 0<br>0<br>0 | 0<br>0<br>0      | 0<br>0<br>0      |  |  |